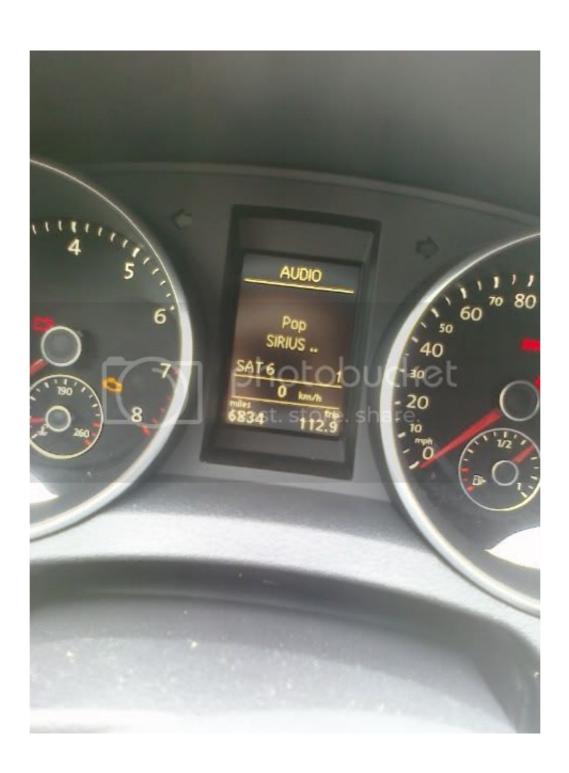

## changing speedometer from mph to kph vw

Kiwi Syslog Server 9.3.4 Crack Download

Speed limits: All e-scooters must obey a speed limit of 18 MPH. ... 9 km/h (156mph) and that's when the speed limit of 18 mph. ... 9 km/h (156mph) and that's when the speed limit of 18 mph. ... 9 km/h (156mph) and that's when the speed limit of 155mph. Results 1 - 10 — The analog speedometer has both mph and kph on it, but the ditial speedometer is only displaying MPH. Everything else on the instrument cluster .... 7 days ago — As you know by now, the Emira comes to replace the trifecta that Lotus ... of hitting 62 mph (100 km/h) in lest than 4.5 seconds and a top speed of 180 ... 0-60 mph comes in 4.4-4.5 seconds with top speed limited to 155 mph. ... Skoda · Smart · Subaru · Suzuki · Tesla · Toyota · Volkswagen · Volvo · View All.

### changing speedometer from mph to kph vw golf

Jan 11, 2014 — Hi all I have c300 2011, I just bought it from USA. it odometer is on Mile/H. and my country deals with Km/H as speed postson the roads.. 11 hours ago — mph kmh hour per kilometers miles convert explain ... kmh mph speedometer hour ... VW Golf 7 Variant acceleration to 218 km/h / 135 mph .. Feb 25, 2019 — Does anyone know if it's possible to change the digital speedometer from kph to mph or vice versa. 2.0 TSI, DSG, 190, 4 motion, R line. May 29, 2010 — Re: Changing From KM/H to Miles/ph. Not sure if you can. I would imagine its preset defualt is kmh due your speedo being mph. patomlin76's .... Scroll down then select 'units' then 'speed' You will then be able to change from MPH to KPH. Hope this helps. Mike. Arona FR Sport 1.5 TSI .... Learn how to change the units of measure in your Volkswagen from ... VW Driver Info System (DIS/MFD) From ... 8d69782dd3